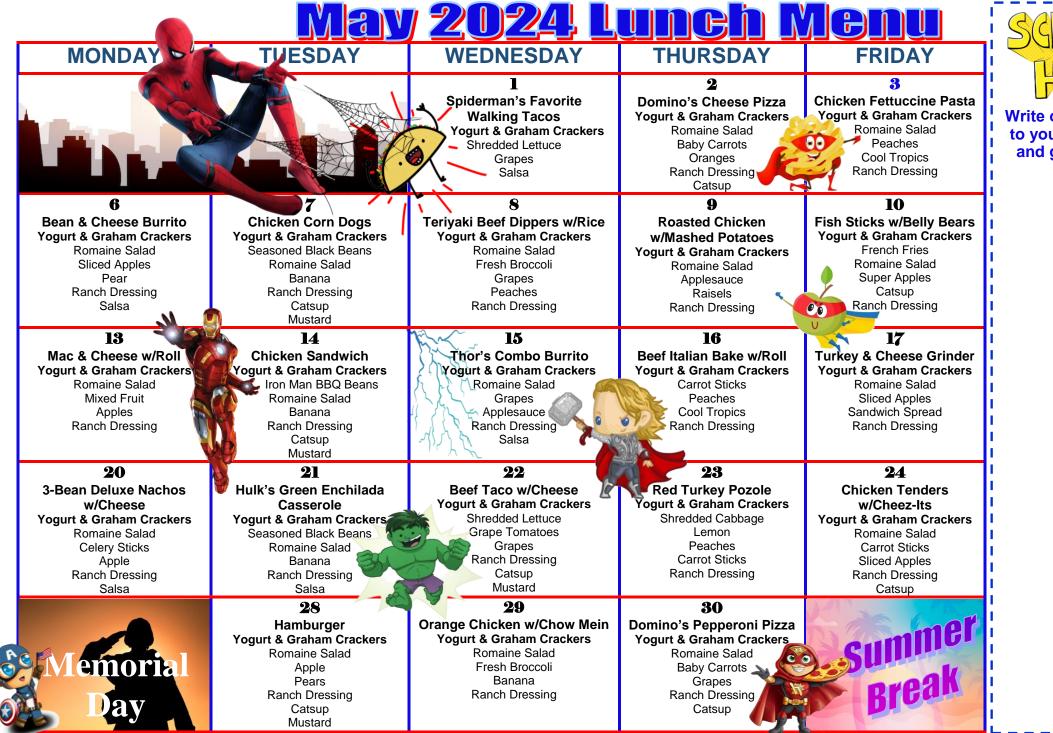

SGHOOLLUNCH HERO DAY Write or draw a "Thank you" note

to your Lunch Heroes. Cut it out and give it to them at lunch on May 3<sup>rd</sup>!

All students will be offered 5 components at lunch: meat/protein, bread/grain, fruit, vegetables, and milk. Students must select a ½ cup serving of fruit or vegetable and two other components for lunch. Students may take all 5 components.

Menu subject to change without notice

THIS INSTITUTION IS AN EQUAL OPPORTUNITY PROVIDER