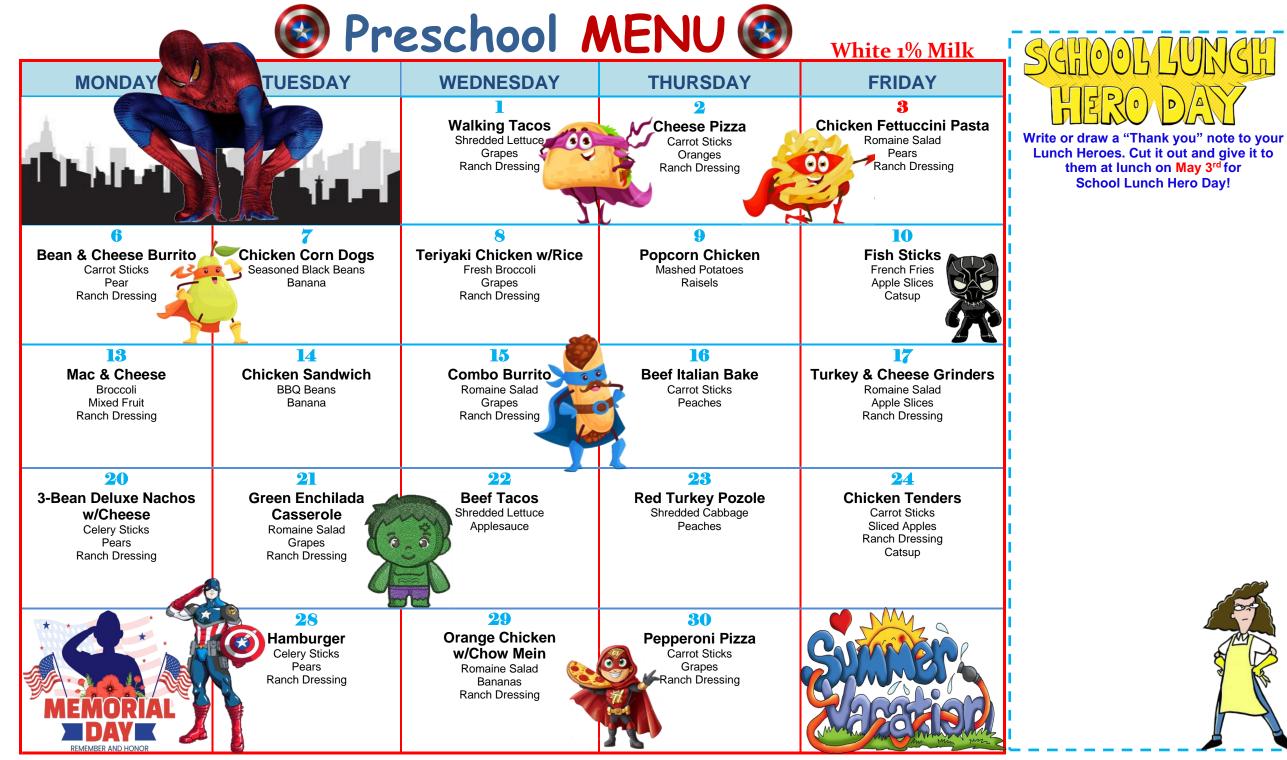

SGHOOLLUNCH HERO DAY Write or draw a "Thank you" note

to your Lunch Heroes. Cut it out and give it to them at lunch on May 3<sup>rd</sup>!

All students will be offered 5 components at lunch: meat/protein, bread/grain, fruit, vegetables, and milk. Students must select a ½ cup serving of fruit or vegetable and two other components for lunch. Students may take all 5 components.

Menu subject to change without notice

THIS INSTITUTION IS AN EQUAL OPPORTUNITY PROVIDER